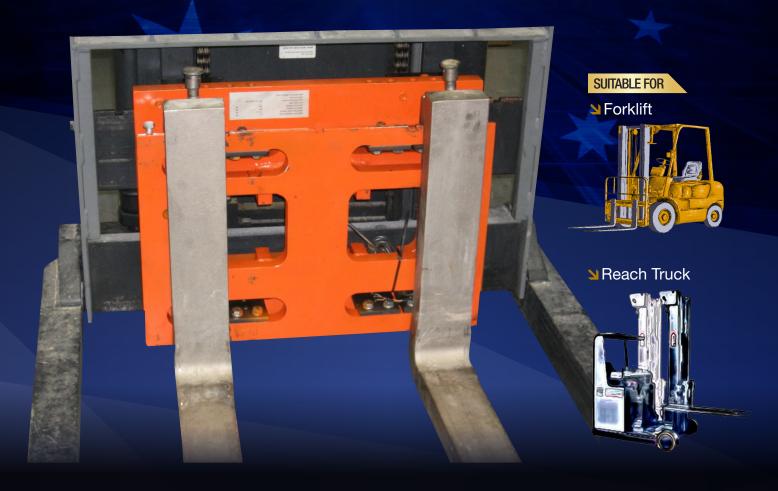

The solid state design is virtually maintenancefree with no moving parts, hydraulics or electromechanical devices to service, and is built tough to withstand the rigours of your applications.

The Precision System is suitable for forklifts and reach trucks, and you can add peripheral devices such as printers to customise the weigher to suit your business needs.

#### How it works

The Precision Weigher is a large plate with load cells built into it. Installation of the scale involves removing the existing forks from the carriage, placing the Precision Weigher on the carriage and then refitting the forks to the front of the scale. (the orange section on the main image on the front page)