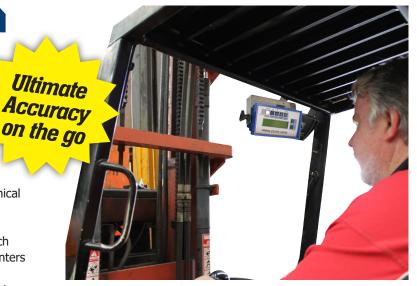

A digital weight indicator is then mounted within easy reach and sight of the machine operator.