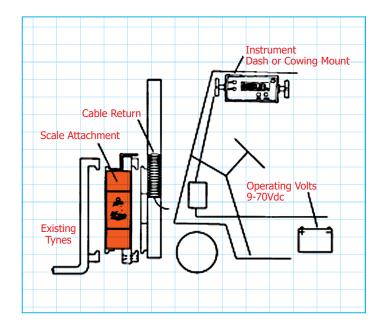

#### How it works

The Precision Weigher is a large plate with load cells built into it. Installation of the scale involves removing the existing forks from the carriage, placing the Precision Weigher on the carriage and then refitting the forks to the front of the scale. (the orange section on the main image on the front page)

A digital weight indicator is then mounted within easy reach and sight of the machine operator.