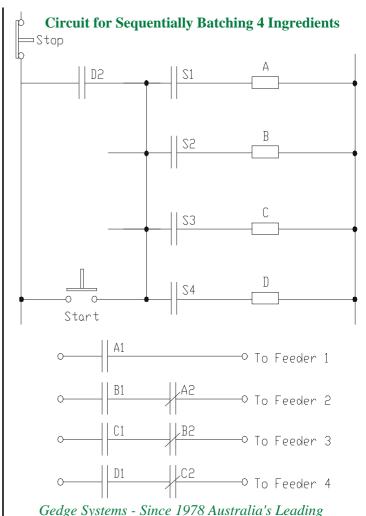

The Four solid state relay output setpoints can be used as simple level control or alarms, or for batch controlling of four single speed feeders or two dual speed feeders.

The GS2750 is the ideal Batch Controller for any application requiring set point alarms or weigh feeder controls. The GS2750 is a versatile, intelligent, user configurable low cost Set Point and Batch Weighing Controller. A wide range of Options which include High Stability Analog Output Cards and Serial I/O Cards expand the GS2750's capabilities. The GS2750 will operate accurately and reliably in Intrinsic Safety applications through Galvanic Barriers (call for circuit examples).