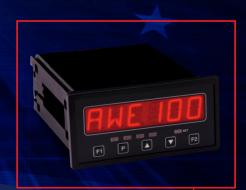

## **How it works**

Installation requires the separation of the truck bed from the chassis. The Scorpion load cell is then mounted to the truck chassis and the truck body/bed placed on top of it.

When the truck is loaded with weigh, the load cell senses the pressure applied to the truck bed and sends data to the indicator. A weight reading is displayed on the dash mounted AWE100P indicator instantly for the operater.