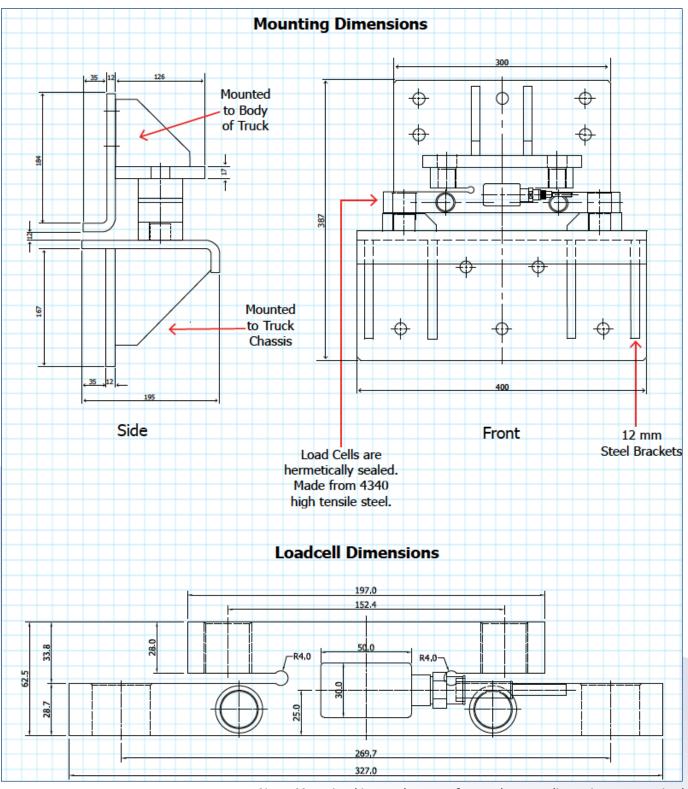

## Scorpion underbody weigher mounting kit dimensions standard

Note: Mounting kits can be manufactured to any dimensions as required

# Scorpion underbody weigher load cell specifications

| Туре                 | Digital                                                         |
|----------------------|-----------------------------------------------------------------|
| Load cell material   | 4340 high tensile steel                                         |
| Weight               | 6.3 KG                                                          |
| Load cell protection | IP67                                                            |
| Static capacity      | 10,000 KG                                                       |
| Rated output (mV/V)  | 1.50 (±) 0.015                                                  |
| Nonlinearity         | (±) 0.03% of full scale                                         |
| Repeatability        | (±) 0.03% of full scale                                         |
| Creep (30 minutes)   | (±) 0.02% of full scale                                         |
| Zero balance         | (±) 1.0% of full scale                                          |
| Input resistance     | 350 Ω                                                           |
| Output resistance    | 350 Ω                                                           |
| Excitation voltage   | Up to 15V (DC)                                                  |
| Cable                | - Orange polyurethene 4 core - 10 metres                        |
| Cable colour code    | Input Excitation: Red (+) Black (-) Signal: Green (+) White (-) |