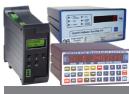

## **How it works**

Installation requires the separation of the truck bed from the chassis. The Scorpion load cell is then mounted to the truck chassis and the truck body/bed placed on top of it.

When the truck is loaded with weigh, the load cell senses the pressure applied to the truck bed and sends data to the indicator. A weight reading is displayed on the dash mounted AWE100P indicator instantly for the operater.