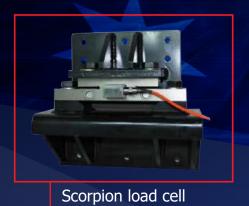

## **How it works**

Installation requires the separation of the truck bed from the chassis. The Scorpion load cell is then mounted to the truck chassis and the truck body/bed placed on top of it.

When the truck is loaded with weigh, the load cell senses the pressure applied to the truck bed and sends data to the indicator. A weight reading is displayed on the dash mounted AWE100P indicator instantly for the operater.

#### **Features**

- No loss of lifting capacity
- Multiple choices of instruments and outputs to link printer and other peripheral devices
- Can be retro-fitted to ANY truck
- ▶ Load cells made from 4340 high tensile steel
- Hermetically sealed IP67 load cells work in harsh environments