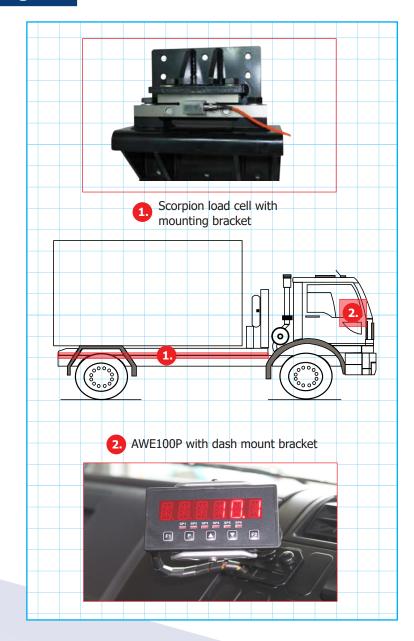

## **How it works**

Installation requires the separation of the truck bed from the chassis. The Scorpion load cell is then mounted to the truck chassis and the truck body/bed placed on top of it.

When the truck is loaded with weigh, the load cell senses the pressure applied to the truck bed and sends data to the indicator. A weight reading is displayed on the dash mounted AWE100P indicator instantly for the operater.

## Scorpion underbody weigher mounting kit dimensions standard

Note: Mounting kits can be manufactured to any dimensions as required