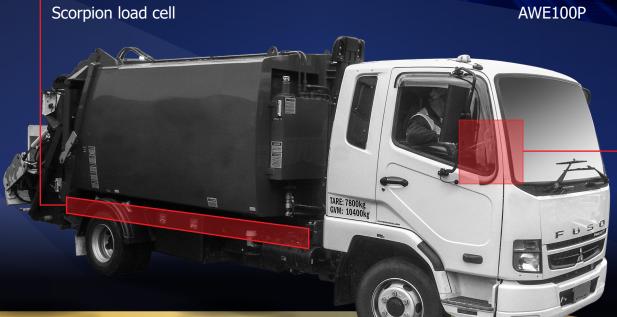

## **How it works**

Installation requires the separation of the truck bed from the chassis. The Scorpion load cell is then mounted to the truck chassis and the truck body/bed placed on top of it.

When the truck is loaded with weigh, the load cell senses the pressure applied to the truck bed and sends data to the indicator. A weight reading is displayed on the dash mounted AWE100P indicator instantly for the operater.