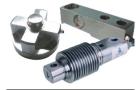

## **How it works**

Installation requires the separation of the truck bed from the chassis. The Scorpion load cell is then mounted to the truck chassis and the truck body/bed placed on top of it.

When the truck is loaded with weigh, the load cell senses the pressure applied to the truck bed and sends data to the indicator. A weight reading is displayed on the dash mounted AWE100P indicator instantly for the operater.

#### **Features**

- No loss of lifting capacity
- Multiple choices of instruments and outputs to link printer and other peripheral devices
- Can be retro-fitted to ANY truck
- ▶ Load cells made from 4340 high tensile steel
- Hermetically sealed IP67 load cells work in harsh environments

# Scorpion underbody weigher load cell specifications

| Туре                 | Digital                                                         |
|----------------------|-----------------------------------------------------------------|
| Load cell material   | 4340 high tensile steel                                         |
| Weight               | 6.3 KG                                                          |
| Load cell protection | IP67                                                            |
| Static capacity      | 10,000 KG                                                       |
| Rated output (mV/V)  | 1.50 (±) 0.015                                                  |
| Nonlinearity         | (±) 0.03% of full scale                                         |
| Repeatability        | (±) 0.03% of full scale                                         |
| Creep (30 minutes)   | (±) 0.02% of full scale                                         |
| Zero balance         | (±) 1.0% of full scale                                          |
| Input resistance     | 350 Ω                                                           |
| Output resistance    | 350 Ω                                                           |
| Excitation voltage   | Up to 15V (DC)                                                  |
| Cable                | - Orange polyurethene 4 core - 10 metres                        |
| Cable colour code    | Input Excitation: Red (+) Black (-) Signal: Green (+) White (-) |